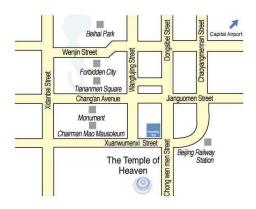

## Location

Located just walking distance from Tiananmen Square, Fordibben City and the Temple of Heaven, easy access to shopping business and government building within 2 minutes walk to subway, 5 minutes drive to Beijing Railway Station and 30 km from Beijing Capital International Airport.